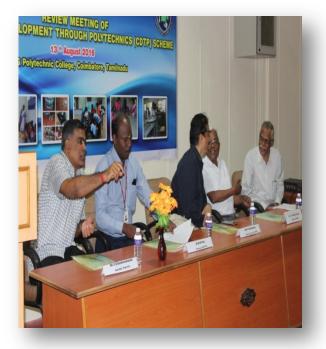

**VIP Visited Photos** 

Shri.P.Sasi kumar Deputy Secretary,MHRD Review meeting at PSG PTC, CDTP Prof.Dr.Sudhindra Nath Panda. Director,NITTT&R Chennai