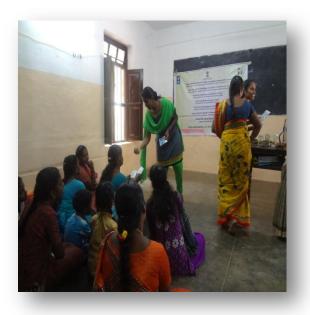

#### DISSEMENATION OF APPROPRIATE TECHNOLOGY

We conduct demonstration on application of appropriate technologies for rural people in our extension centers in areas of Bio Gas Plant, Solar Water Heater & Solar Street Light, Areca

Leaf Plate & Cup making, Drip Irrigation, Vermi Culture, Organic Farming, Brick Molding, Water Testing and Briquette Making Machine.