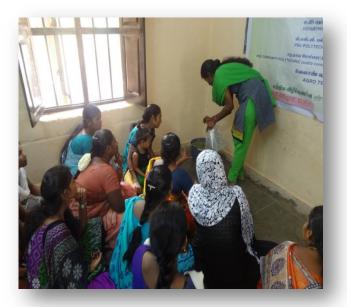

#### DISSEMENATION OF APPROPRIATE TECHNOLOGY

We conduct demonstration on application of appropriate technologies for rural people in our extension centers in areas of Bio Gas Plant, Solar Water Heater & Solar Street Light, Areca

Leaf Plate & Cup making, Drip Irrigation, Vermi Culture, Organic Farming, Brick Molding, Water Testing and Briquette Making Machine.