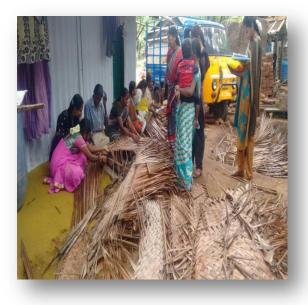

#### DISSEMENATION OF APPROPRIATE TECHNOLOGY

We conduct demonstration on application of appropriate technologies for rural people in our extension centers in areas of Bio Gas Plant, Solar Water Heater & Solar Street Light, Areca

Leaf Plate & Cup making, Drip Irrigation, Vermi Culture, Organic Farming, Brick Molding, Water Testing and Briquette Making Machine.