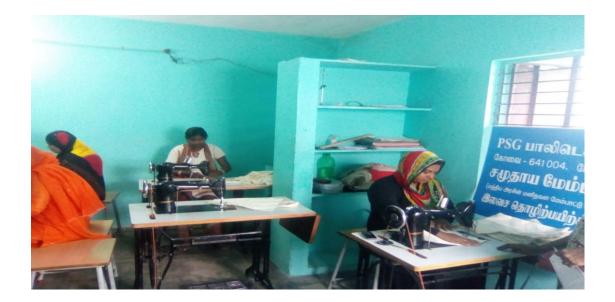

#### SKILL DEVELOPMENT TRAINING PROGRAMMES

We are conducting free need based training programmes like Tailoring & Embroidery, Computer Operator, Beautician etc., in PSG Tech Campus and Rural Areas.