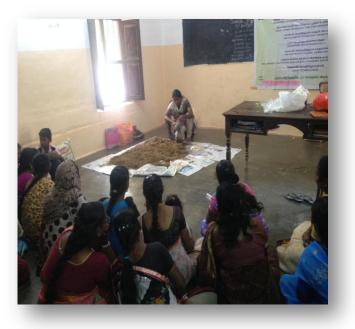

#### DISSEMENATION OF APPROPRIATE TECHNOLOGY

We conduct demonstration on application of appropriate technologies for rural people in our extension centers in areas of Bio Gas Plant, Solar Water Heater & Solar Street Light, Areca

Leaf Plate & Cup making, Drip Irrigation, Vermi Culture, Organic Farming, Brick Molding, Water Testing and Briquette Making Machine.